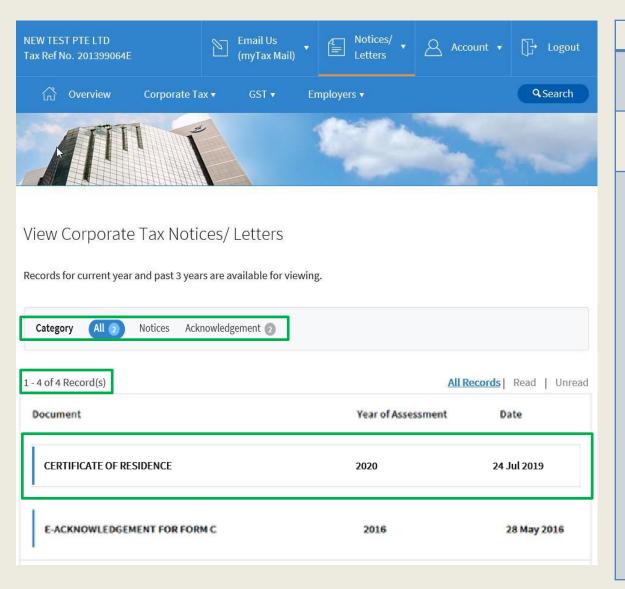

#### **User Guide (Tax Agent): View Corporate Tax Notices/ Letters**

| Step | Action/ Note                                                                                                                                                                                                                                                                                                                                                                                                                                                                                                                                                                                                                                                                                       |  |
|------|----------------------------------------------------------------------------------------------------------------------------------------------------------------------------------------------------------------------------------------------------------------------------------------------------------------------------------------------------------------------------------------------------------------------------------------------------------------------------------------------------------------------------------------------------------------------------------------------------------------------------------------------------------------------------------------------------|--|
| 1    | Click on the corresponding filter (e.g. Notices) or click on 'All' to view records available.                                                                                                                                                                                                                                                                                                                                                                                                                                                                                                                                                                                                      |  |
| 2    | Click on the <b>respective row</b> to view the Notices or Acknowledgement.                                                                                                                                                                                                                                                                                                                                                                                                                                                                                                                                                                                                                         |  |
|      | <ol> <li>Notes:</li> <li>The numbers shown on the top-left hand corner of the list of documents indicate the number of unread documents in each category.</li> <li>Unread documents will be marked with a blue line on the left.</li> <li>Documents listed are pertaining to Years of Assessment (YA) for which you are authorised to view.</li> <li>With effect from 31 Jul 2019, the YA displayed for Certificate of Residence (COR) refers to the Calendar Year preceding it, for which the COR is applied for. For example, YA 2020 refers to the COR applied for the Calendar Year 2019. Prior to 31 Jul 2019, the YA displayed refers to the YA for which the COR is applied for.</li> </ol> |  |