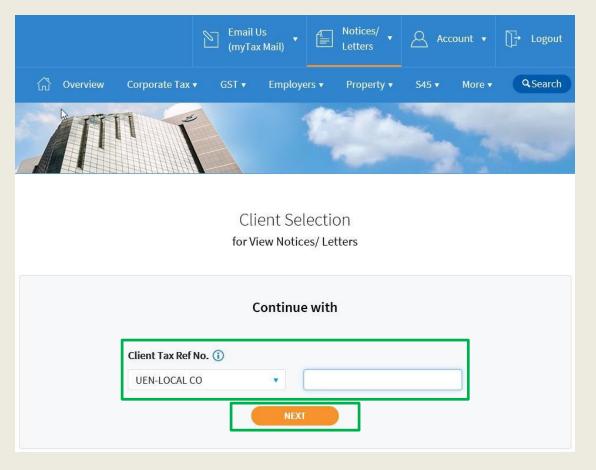

## **User Guide (Tax Agent): View Corporate Tax Notices/ Letters**

| Step | Action/ Note             |
|------|--------------------------|
| 1    | Enter Client Tax Ref No. |
| 2    | Click on <b>Next</b> .   |