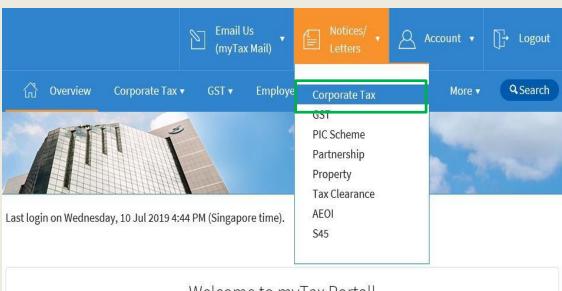

Use the navigation bar above to access a range of e-Services available to you.

| Step | Action/ Note                                                                                                |  |
|------|-------------------------------------------------------------------------------------------------------------|--|
|      | Main Menu                                                                                                   |  |
| 1    | Upon login to myTax Portal, select the digital service from the menu: Notices/ Letters > Corporate Tax.     |  |
|      | Note: For steps on logging in to myTax Portal, you may refer to our Guide on How to Log In to myTax Portal. |  |