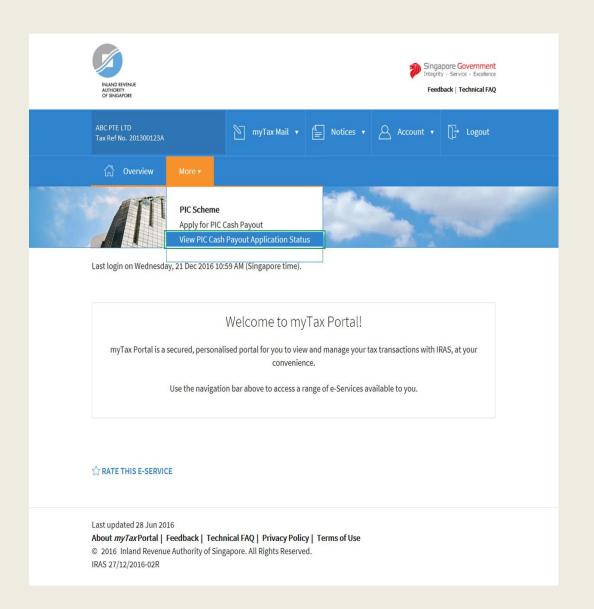

# User Guide (Businesses): View PIC Cash Payout Application Status

| Step | Action/ Note                                                                                                                                               |
|------|------------------------------------------------------------------------------------------------------------------------------------------------------------|
|      | Main Menu                                                                                                                                                  |
| 1    | Upon login to myTax Portal, select the digital service from the menu: More > PIC Scheme > View PIC Cash Payout Application Status.                         |
|      | Notes:  1. The option to View PIC Cash Payout Application Status will be displayed only if you have been authorised for PIC digital services via Corppass. |
|      | For steps on logging in to myTax Portal, you may refer to our <u>Guide on How to Log In to myTax Portal</u> .                                              |