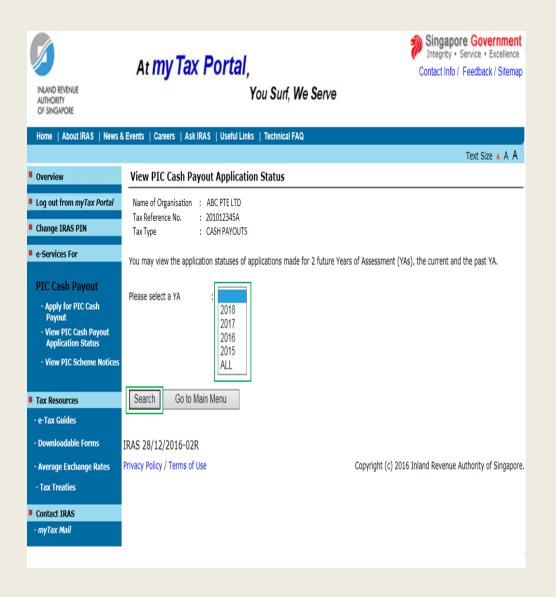

### User Guide (Businesses): View PIC Cash Payout Application Status

| Step | Action/ Note                                                                                                       |
|------|--------------------------------------------------------------------------------------------------------------------|
|      | Selecting the Year of Assessment (YA)                                                                              |
| 1    | Select the <b>YA</b> you wish to view and click on <b>Search</b> .                                                 |
|      | You are able to view the statuses of applications submitted for the previous YA, the current YA, and 2 future YAs. |

| Step | Action/ Note                                                                                                                |  |  |
|------|-----------------------------------------------------------------------------------------------------------------------------|--|--|
|      | Viewing the status of another YA                                                                                            |  |  |
| 1    | Select another YA from the dropdown menu if you wish to view the status of PIC cash payout applications for a different YA. |  |  |
| 2    | Click on <b>Search</b> .                                                                                                    |  |  |