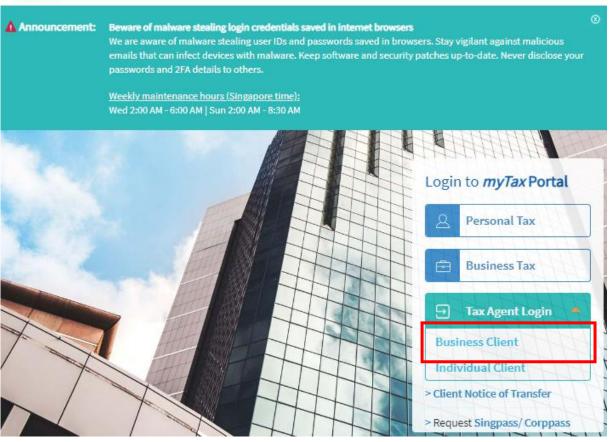

## User Guide (Tax Agent): Apply for EIS Cash Payout

| Step | Action/Note                                                                                                                   |
|------|-------------------------------------------------------------------------------------------------------------------------------|
|      | Logging in to myTax Portal                                                                                                    |
| 1    | Go to https://mytax.iras.gov.sg                                                                                               |
| 2    | Select Tax Agent Login > Business Client                                                                                      |
|      | Note: Tax agents will only be able to apply for EIS cash payout on behalf of their clients who are companies or partnerships. |
|      | Tax agents will <u>not</u> be able to apply for EIS cash payouts on behalf of their clients whom are individuals.             |
|      | Please inform your clients whom are individiuals to login in using their Singpass to apply.                                   |