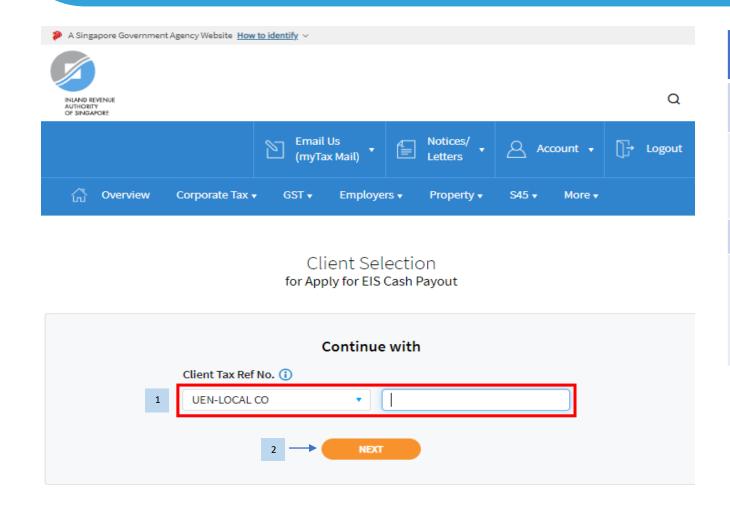

## User Guide (Tax Agent): Apply for EIS Cash Payout

| Step | Action/Note                                                                                                                      |
|------|----------------------------------------------------------------------------------------------------------------------------------|
|      | Client Selection                                                                                                                 |
| 1    | Select the correct type of "Client Reference No." from the dropdown list provided. Enter your client's <b>Tax Reference No.</b>  |
| 2    | Click < Next> to proceed                                                                                                         |
|      | Note: Please refer to the <u>User guide - Apply for EIS</u> <u>Cash Payout</u> for steps on how to proceed with the application. |