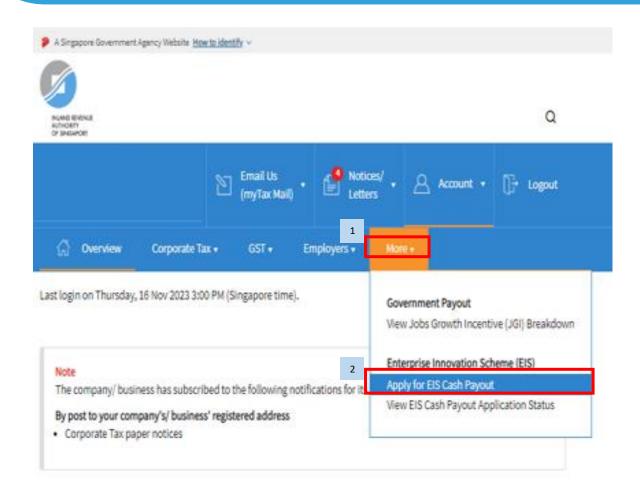

## User Guide (Tax Agent): Apply for EIS Cash Payout

| Step | Action/Note                                                                                                                                    |
|------|------------------------------------------------------------------------------------------------------------------------------------------------|
|      | myTax Portal main menu                                                                                                                         |
| 1    | Click <more></more>                                                                                                                            |
| 2    | Select "Apply for EIS Cash Payout" under<br>Enterprise Innovation Scheme (EIS)                                                                 |
|      | Note: The option to Apply for EIS Cash Payout will be displayed only if you have been authorized to act for the company/ partnership business. |