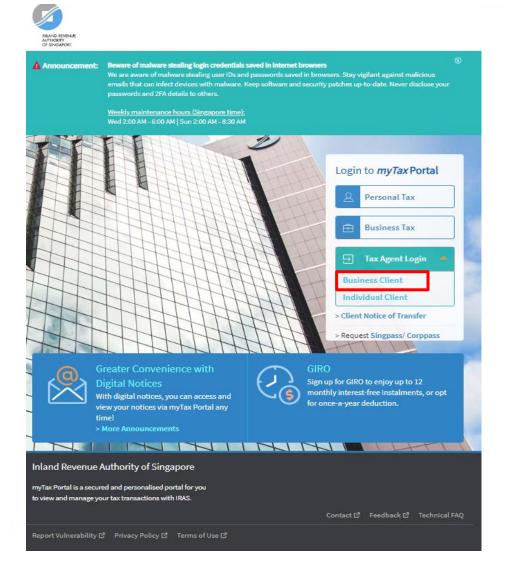

#### User guide (For Tax Agent): Submit EIS Enhanced Deduction/ Allowance Records Digital Service

| S/N                        | Action/ Note                                                                                                                                                                                      |  |
|----------------------------|---------------------------------------------------------------------------------------------------------------------------------------------------------------------------------------------------|--|
| Logging in to myTax Portal |                                                                                                                                                                                                   |  |
| 1                          | Enter the URL: <a href="https://mytax.iras.gov.sg/ESVWeb/default.aspx">https://mytax.iras.gov.sg/ESVWeb/default.aspx</a>                                                                          |  |
| 2                          | For Tax Agents:<br>Select "Tax Agent Login" > "Business Client"                                                                                                                                   |  |
| 3                          | Login with Singpass* *You may use the Singpass app or Password login                                                                                                                              |  |
| 4                          | Note: For partnerships, tax agents will be able to submit the EDA record on behalf of their client.                                                                                               |  |
|                            | For individuals, tax agents will not be allowed to use the "Submit EIS Enhanced Deduction/ Allowances Records" digital service.                                                                   |  |
|                            | For Companies, please declare the enhanced deductions/ allowances in the Corporate Income Tax Return (CIT) by completing the details under the 'Enterprise Innovation Scheme' section of the CIT. |  |