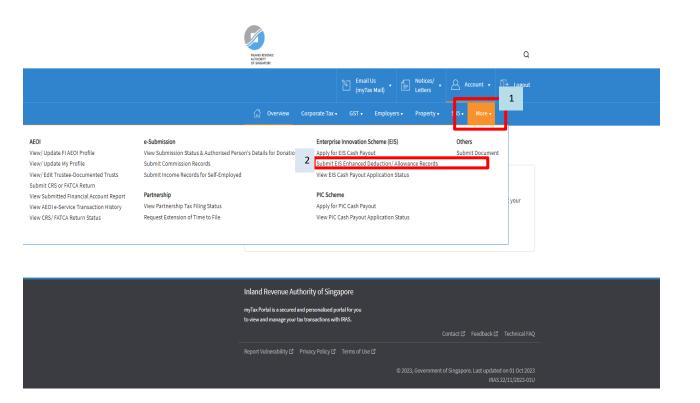

## User guide (For Tax Agent): Submit EIS Enhanced Deduction/ Allowance Records Digital Service

| S/N                              | Action/ Note                                              |  |
|----------------------------------|-----------------------------------------------------------|--|
| Entering myTax Portal e-Services |                                                           |  |
| 1                                | Upon login to myTax Portal, click on "More"               |  |
| 2                                | Select "Submit EIS Enhanced Deduction/ Allowance Records" |  |