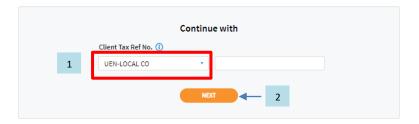

### User guide (For Tax Agent): Submit EIS Enhanced Deduction/ Allowance Records Digital Service - Client Selection

3

Client Selection
Submit EIS Enhanced Deduction/ Allowance Records

#### Legend for Organisation Tax Ref No.

| S/N | Action/ Note                                                                                                                                                      |
|-----|-------------------------------------------------------------------------------------------------------------------------------------------------------------------|
| 1   | Select the correct "Client Tax Ref No." from the dropdown list provided                                                                                           |
| 2   | Click <next> after you have keyed in the Client Tax Ref No.</next>                                                                                                |
| 3   | Note: If you are unsure of the type of Client Tax Ref No. to use, you may refer to the legend provided for your reference before proceeding                       |
| 4   | Note: Please refer to the <u>User Guide for Submit EIS Enhanced Deduction/</u> <u>Allowance Records</u> for steps on how to proceed with the submission of record |