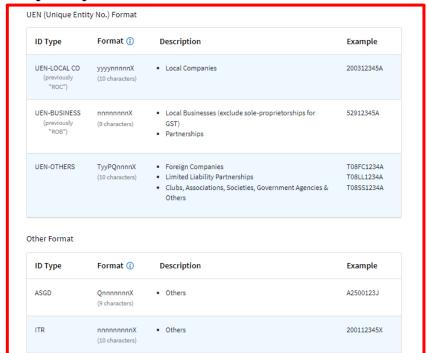

#### Legend for Organisation Tax Ref No.

| S/N | Action/ Note                                                                                                                                                      |
|-----|-------------------------------------------------------------------------------------------------------------------------------------------------------------------|
| 1   | Select the correct "Client Tax Ref No." from the dropdown list provided                                                                                           |
| 2   | Click <next> after you have keyed in the Client Tax Ref No.</next>                                                                                                |
| 3   | Note: If you are unsure of the type of Client Tax Ref No. to use, you may refer to the legend provided for your reference before proceeding                       |
| 4   | Note: Please refer to the <u>User Guide for Submit EIS Enhanced Deduction/</u> <u>Allowance Records</u> for steps on how to proceed with the submission of record |