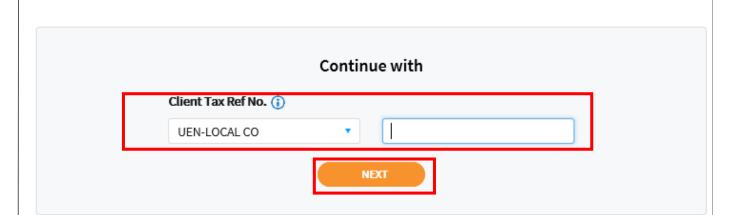

### **Applicable for tax agents only:**

- Select the appropriate entity ID type (e.g. ASGD, ITR, UEN-Business, UEN-Local Co, UEN-Others) and enter your client's tax reference number
- Click "Next"

If you are not a Tax Agent, skip step 2 and proceed to step 3.

Client Selection

for View Submitted Financial Account Report