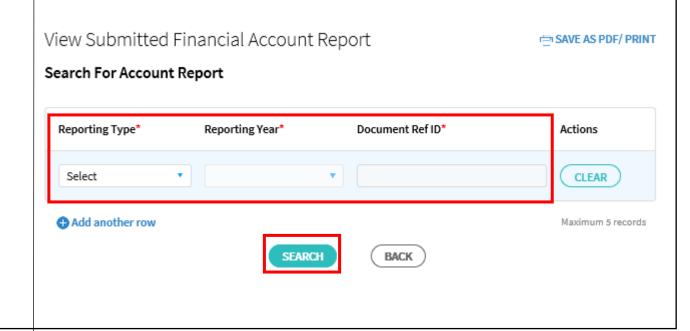

# Step 4

- Select **Reporting Type** from the drop down list
- Select **Reporting Year** from the drop down list
- Enter Document Ref ID
- Click "Search"