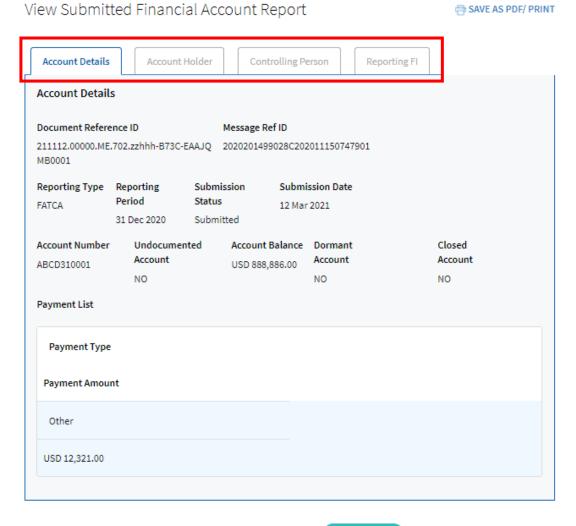

# Step 5

- The search will return with the details of the submitted financial account report
- The details of the account report will be presented in 4 different tabs:
  - i. Account Details
  - ii. Account Holder
  - iii. Controlling Person
  - iv. Reporting FI