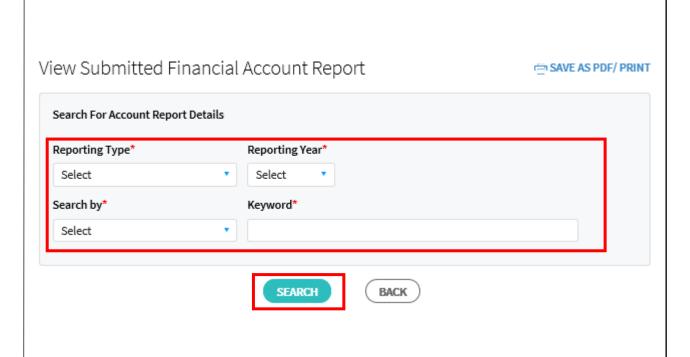

# Step 3

- Select **Reporting Type** from the drop down list
- Select Reporting Year from the drop down list
- Select Search by (i.e. "Document Ref ID" or "Account Number") and input the respective Document Ref ID or Account Number in the Keyword field
- Click "Search"