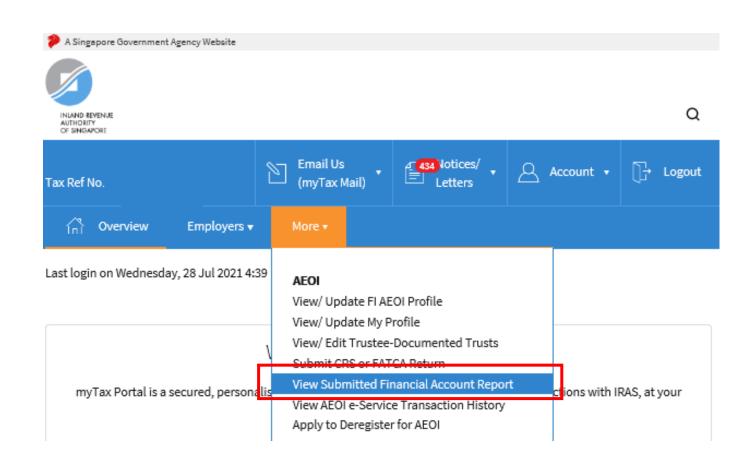

# Step 1

 Log in via <u>myTax Portal</u> > Select More > AEOI > View Submitted Financial Account Report

# Step 1

 Log in via <u>myTax Portal</u> > Select More > AEOI > View Submitted Financial Account Report

Third party agents do not have access to view submitted financial account report details