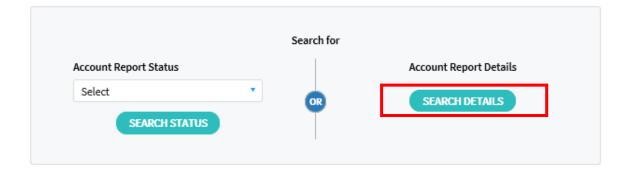

# Step 3

- Under Account Report Status, select from drop down list, "Document Ref ID" or "Account No."
- Click "Search Status"

# Step 2

At View Submitted Financial Account Report landing page,

 Under Account Report Details, click "Search Details"