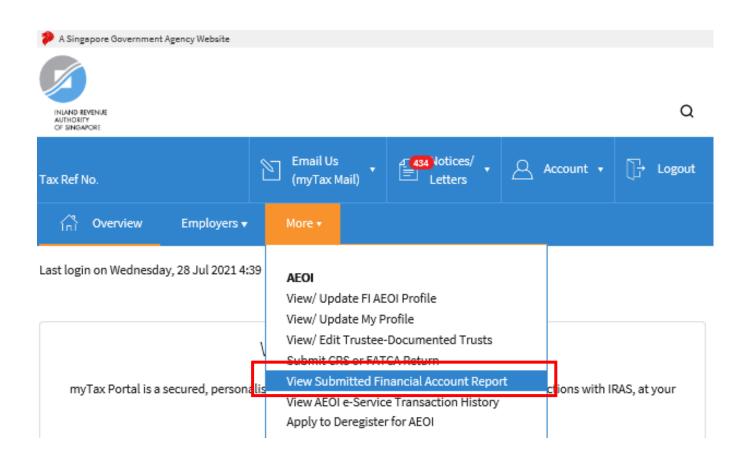

# Step 1

 Log in via <u>myTax Portal</u> > Select More > AEOI > View Submitted Financial Account Report

# Step 2

At View Submitted Financial Account Report landing page,

# Step 1

 Log in via <u>myTax Portal</u> > Select More > AEOI > View Submitted Financial Account Report

Third party agents do not have access to view submitted financial account report details

# Step 2

At View Submitted Financial Account Report landing page,

 Under Account Report Details, click "Search Details"