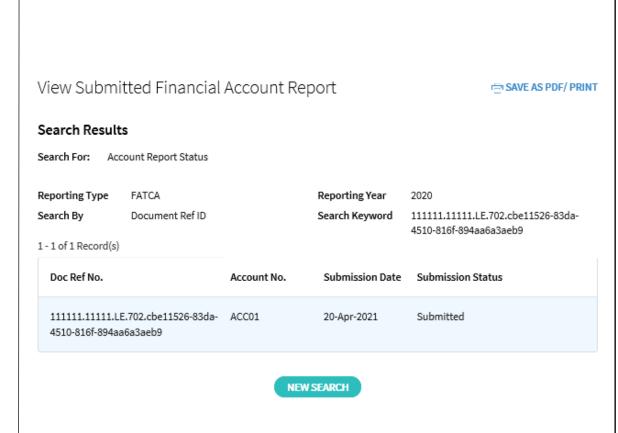

# Step 5

 Search results on the Account Report Status will appear based on the details submitted on the previous page

| Submission<br>Status             | Description                                                                                                                          |
|----------------------------------|--------------------------------------------------------------------------------------------------------------------------------------|
| Submitted                        | The account report has been received and processed by IRAS                                                                           |
| Error                            | Error(s) has been flagged on the account report by IRAS or partner jurisdictions                                                     |
| Corrected/<br>Voided             | User has searched for a DocRefID of a CRS account report that had been superseded by subsequent correction or void data              |
| Corrected/<br>Amended/<br>Voided | User has searched for a DocRefID of a FATCA account report that had been superseded by subsequent correction, amendment or void data |

### Search Results

Search For: Account Report Details

Reporting Type: FATCA Reporting Year: 2020

Search By: Document Ref ID Search Keyword: 211112.00000.ME.702.zzhhh-B

73C-EAAJQMB0001

1-1 of 1 Record(s)

| Doc Ref No.                                    | Account No. | Submission Date | Submission Status |         |
|------------------------------------------------|-------------|-----------------|-------------------|---------|
| 211112.00000.ME.702.zzhhh<br>-B73C-EAAJQMB0001 | ABCD310001  | 12-Mar-2021     | Submitted         | DETAILS |